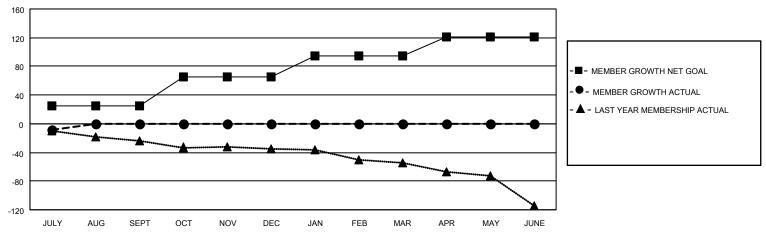

### GOALS AND ACTUAL MEMBERS CUMULATIVE

| DROPPED CLUBS: 1 |    | 3 CLUBS OF 50 ADDED 1 OR MORE | GENDER DISTRIBUTION                |              |     |
|------------------|----|-------------------------------|------------------------------------|--------------|-----|
|                  |    | NEW MEMBERS                   | MALE                               | 772 (60.36%) |     |
|                  |    |                               | FEMALE                             | 507 (39.64%) |     |
| DROPPED MEMBERS  |    |                               |                                    | , ,          |     |
| DECEASED         | 2  | CLICK HERE FOR CUMULATIVE     | TOTAL FAMILY UNIT MEMBERS          |              | 311 |
| CLUB CANCELLED   | 0  | MEMBERSHIP DATA               | FAMILY MEMBERS PAYING HALF<br>DUES |              |     |
| OTHER            | 12 |                               |                                    |              | 163 |
| TOTAL            | 14 |                               |                                    |              |     |